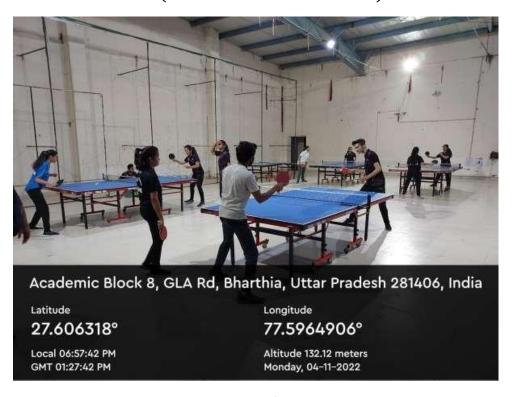

| 82                              | 1    | 82                           |  |  |  |
| 2                           | Natraj Dance Club                      | 230                             | 1    | 230                          |  |  |  |
| 3                           | Vihiti Theatre Club                    | 41                              | 1    | 41                           |  |  |  |
| 4                           | Drishti Photography Club               | 45                              | 1    | 45                           |  |  |  |
| 5                           | Fine Arts And Nature Club              | 106                             | 1    | 106                          |  |  |  |

# SAMPLE PHOTOS OF VARIOUS FACILITIES

# INDOOR GAMES

(Chess)



#### (Table Tennis)



# (Carrom)



#### BOYS GYMNASIUM





#### GIRLS GYMNASIUM



# OUTDOOR SPORTS (Athletics Track)



# (Badminton Court)



#### (Basketball Court)



#### (Cricket Ground)



#### (Football Ground)



#### (Volley Ball Court)



#### (Target Ball Court)



# (Kabaddi Ground)



#### (Handball Ground)



## (Yoga Facilities)



#### UNIVERSITY CLUBS

#### (Ninad Club)



#### (Natraj Club)



#### (Vihiti Club)



#### (Drishti Club)



### (Fine Arts Club)