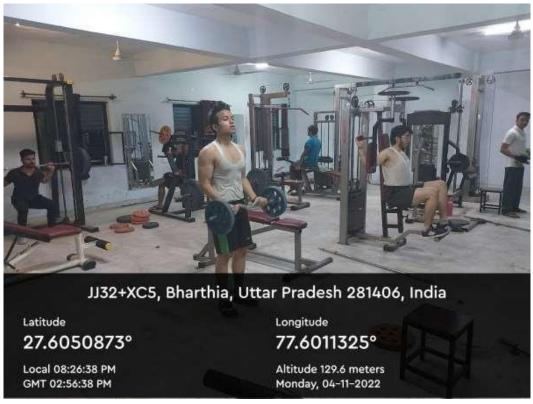

| 1    | 82                           |  |  |  |
| 2                           | Natraj Dance Club                      | 230                             | 1    | 230                          |  |  |  |
| 3                           | Vihiti Theatre Club                    | 41                              | 1    | 41                           |  |  |  |
| 4                           | Drishti Photography Club               | 45                              | 1    | 45                           |  |  |  |
| 5                           | Fine Arts And Nature Club              | 106                             | 1    | 106                          |  |  |  |

# SAMPLE PHOTOS OF VARIOUS FACILITIES

# INDOOR GAMES

(Chess)



#### (Table Tennis)



# (Carrom)



#### BOYS GYMNASIUM





#### GIRLS GYMNASIUM



# OUTDOOR SPORTS (Athletics Track)



# (Badminton Court)



#### (Basketball Court)



#### (Cricket Ground)



#### (Football Ground)



#### (Volley Ball Court)



#### (Target Ball Court)



# (Kabaddi Ground)



#### (Handball Ground)



## (Yoga Facilities)



#### UNIVERSITY CLUBS

#### (Ninad Club)



#### (Natraj Club)



#### (Vihiti Club)



#### (Drishti Club)



### (Fine Arts Club)