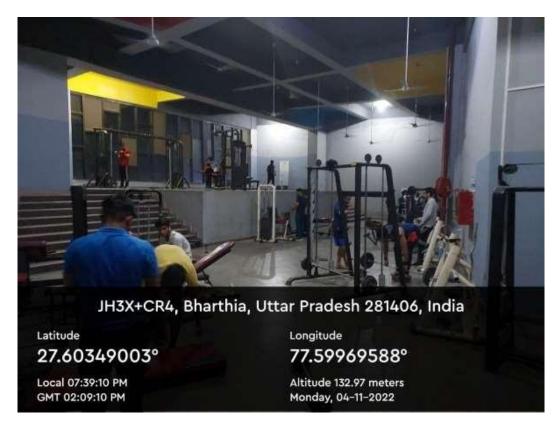

| 1    | 82                           |  |  |  |
| 2                           | Natraj Dance Club                      | 230                             | 1    | 230                          |  |  |  |
| 3                           | Vihiti Theatre Club                    | 41                              | 1    | 41                           |  |  |  |
| 4                           | Drishti Photography Club               | 45                              | 1    | 45                           |  |  |  |
| 5                           | Fine Arts And Nature Club              | 106                             | 1    | 106                          |  |  |  |

# SAMPLE PHOTOS OF VARIOUS FACILITIES

# INDOOR GAMES

(Chess)



#### (Table Tennis)



# (Carrom)



#### BOYS GYMNASIUM





#### GIRLS GYMNASIUM



# OUTDOOR SPORTS (Athletics Track)



# (Badminton Court)



#### (Basketball Court)



#### (Cricket Ground)



#### (Football Ground)



#### (Volley Ball Court)



#### (Target Ball Court)



# (Kabaddi Ground)



#### (Handball Ground)



## (Yoga Facilities)



#### UNIVERSITY CLUBS

#### (Ninad Club)



#### (Natraj Club)



#### (Vihiti Club)



#### (Drishti Club)



### (Fine Arts Club)